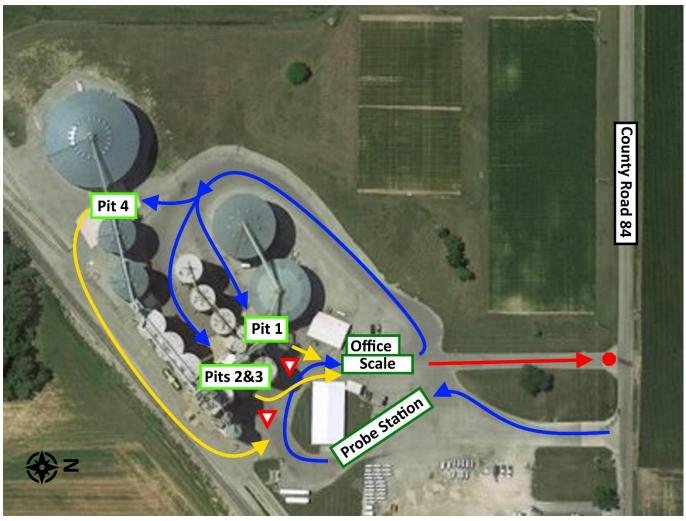

## Notes:

Please enter our facility from the east drive off County Road 84 and proceed towards the probe station. Be sure your tarp is open and stop once signaled. Once given the green light, proceed around the building to the scales, heading north. Once weighed, you will be given your pit assignment. Pull off the scales and to your assigned pit. Once empty, proceed towards the scales, yielding to all inbound trucks from the probe station. Upon retrieval of your scale ticket, you may exit our facility onto County Road 84 using the west drive. Thank you for visiting, and for your continued support of Legacy Farmers Cooperative.